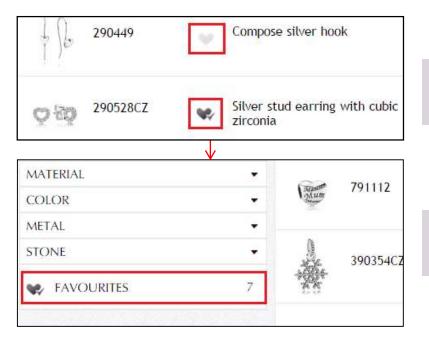

#### **4.1.6 FAVOURITES**

Click on the heart logo, between the item number and description, to add an item to the **FAVOURITES** filter; the logo will subsequently turn dark purple.

You can locate your favourites filter in the bottom of the menu to the left. If you do not want to have an item as favourite any longer, click the logo again.