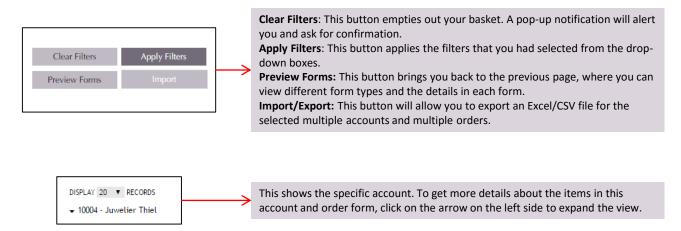

# 4.2.2 MULTIPLE ACCOUNTS AND ORDER FORMS

This page allows you to order for multiple accounts using multiple order forms. When there are no filters applied, you will see the following screenshot.

| FORMS - BRO       | WSE JEWELLERY          |   |               |               |
|-------------------|------------------------|---|---------------|---------------|
| Select Account(s) | ✓ Setect Order Form(s) | • | Clear Filters | Apply Filters |
|                   |                        |   | Preview Forms | Import        |

On the **Multiple Accounts Selected** drop-down box, you can select the stores that you would like to order for

If you select accounts and order forms from the drop-down menu, the Import button will change into an **Export** button.

Once you have all the desired accounts selected and the multiple order forms selected, click **Apply Filters** button to apply the changes (see below).

#### 4.2.3 MULTI-STORE ORDERING - IMPORT

Under FORMS - BROWSE, it is possible to import an Excel file that allows you to order for multiple accounts at once. Again, to use the Import function, all filters must be cleared (see section 4.2.2a). Once the filters are cleared, then the Import button becomes functional and allows you to browse for the file to upload. Below is an example of how the Excel file should be formatted.