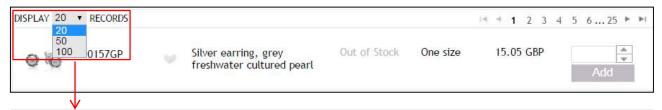

## **4.1.2 CLEAR FILTERS**

4.1.3 DISPLAY

Under DISPLAY RECORDS, choose how many items to be displayed per page; that is, 20, 50 or 100 items per page.

The numbers of pages matching your search are shown to the right of the display records. You can click on the arrows to go back and forward between the pages. The inner arrows take you one page forward or back at a time, whereas the outer arrows take you to the first or last page.