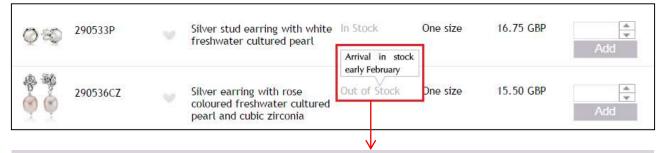

In order to see the details about a specific item, click on its picture, and an information window appears called **Item details**. If an item is out of stock, hovering over the stock status to see the anticipated arrival in stock. Zooming in is an option if you hover your mouse over the picture. You can see both **Price** for wholesale price and **RRP** for recommended retail price.

If an item has the stock status **Out of Stock**, you can hover over the status to see information about when the item is anticipated to be in stock again.