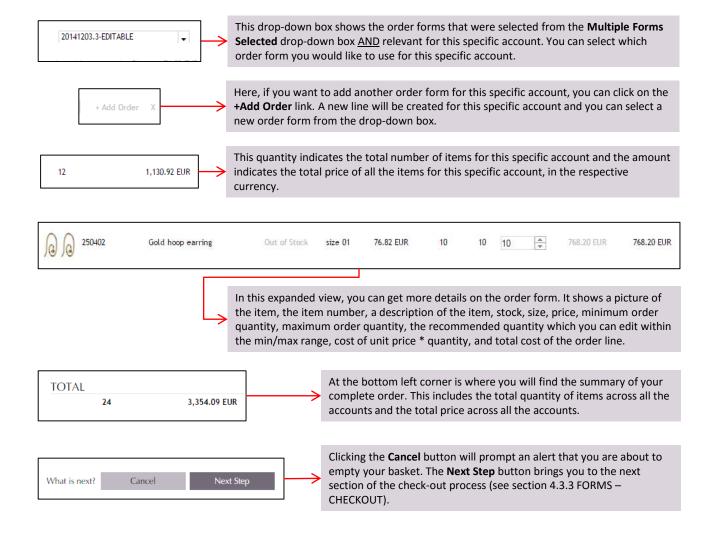

Next, you can select which order forms you would like to use by selecting them in the Multiple Forms Selected drop-down box.

| ✓ Multiple Accounts Selected                                     | <ul> <li>Multiple Forms Selecter</li> </ul> | ed         | -           |    | 10000 | ar Filters<br>ew Forms |            | y Filters<br>nport |
|------------------------------------------------------------------|---------------------------------------------|------------|-------------|----|-------|------------------------|------------|--------------------|
| DISPLAY 20 ▼ RECORDS<br>▼ 10004 - Juwelier Thiel                 | 20141203.3-EDITABLE                         | v          | + Add Order | Х  |       | 12                     |            | 1,130.92 EU        |
| Q 250402 Gold hoop earring                                       | Out of Stack size 01                        | 76.82 EUR  | 10          | 10 | 10    | 4<br>V                 | 768.20 EUR | 768.20 EU          |
| Sold earring                                                     | In Stock One size                           | 181.36 EUR | 2           | 2  | 2     | <b>A</b><br><b>V</b>   | 362.72 EUR | 362.72 EU          |
| <ul> <li>10005 - Juweliere und Uhrmacher Behrendt Gbr</li> </ul> | Campaign Test1                              | •          | + Add Order | x  |       | 9                      |            | 2,223.17 EU        |
| <ul> <li>10006 - Juwelier Heming</li> </ul>                      | CL NonCampaign 0625                         |            | + Add Order | Х  |       | 3                      |            | 0.0                |
| DISPLAY 20 V RECORDS                                             |                                             |            |             | T  | OTAL  | 24                     |            | 3,354.09 EU        |