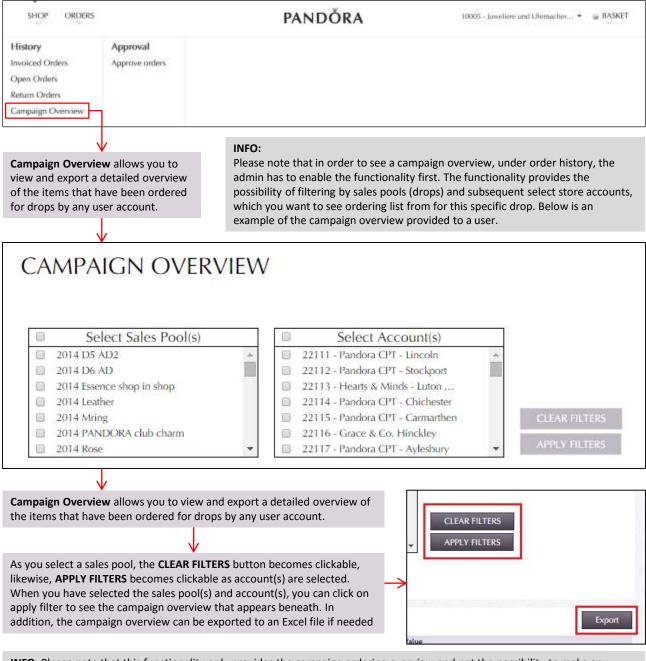

| Multiple Accounts Selected                                             | -   | Multiple Forms Selected                                                                                                                                                     | •        | Clear Filters          | Apply Filters |
|------------------------------------------------------------------------|-----|-----------------------------------------------------------------------------------------------------------------------------------------------------------------------------|----------|------------------------|---------------|
|                                                                        |     | <ul> <li>Non Campaign Forms</li> <li>AC-20150623-1-onetime-noncampa</li> <li>Art-20150601-TC12349</li> </ul>                                                                | Î        | Preview Forms          | Export        |
| DISPLAY 20 V RECORDS                                                   |     | Art-20150629-US11068-1 Art-20150813-AllCCG-NoCamp-NoRSD                                                                                                                     |          |                        |               |
| ▶ 10005 - Juweliere und Uhrmacher Behrendt Gbr<br>DISPLAY 20 ▼ RECORDS | MAN | <ul> <li>✓ Art-20151002-1</li> <li>✓ Art-20151123-1-non-camp</li> <li>✓ Art-Non-Campaign-TC11415</li> <li>✓ Art-US18732-TC20012-2</li> <li>✓ Art-US18732-TC20014</li> </ul> |          | 3,730<br>TOTAL<br>3730 | 178,383.20 EU |
|                                                                        |     | <ul> <li>✓ Art-US18732-TC20014-2</li> <li>✓ Art-US18732-TC20015-2</li> <li>✓ Art-US18732-TC20016</li> <li>✓ Art-US18732-TC20016-2</li> <li>✓ Art-US18732-TC20017</li> </ul> | da de je | s next? Cancel         | Next Step     |

Next, you can select which order forms you would like to use by selecting them in the Multiple Forms Selected drop-down box.

| ✓ Multiple Accounts Selected                                     | <ul> <li>Multiple Forms Selecter</li> </ul> | ed         | -           |    | 10000 | ar Filters<br>ew Forms |            | y Filters<br>nport |
|------------------------------------------------------------------|---------------------------------------------|------------|-------------|----|-------|------------------------|------------|--------------------|
| DISPLAY 20 ▼ RECORDS<br>▼ 10004 - Juwelier Thiel                 | 20141203.3-EDITABLE                         | v          | + Add Order | Х  |       | 12                     |            | 1,130.92 EU        |
| Q 250402 Gold hoop earring                                       | Out of Stack size 01                        | 76.82 EUR  | 10          | 10 | 10    | 4<br>V                 | 768.20 EUR | 768.20 EU          |
| Sold earring                                                     | In Stock One size                           | 181.36 EUR | 2           | 2  | 2     | <b>A</b><br><b>V</b>   | 362.72 EUR | 362.72 EU          |
| <ul> <li>10005 - Juweliere und Uhrmacher Behrendt Gbr</li> </ul> | Campaign Test1                              | •          | + Add Order | x  |       | 9                      |            | 2,223.17 EU        |
| <ul> <li>10006 - Juwelier Heming</li> </ul>                      | CL NonCampaign 0625                         |            | + Add Order | Х  |       | 3                      |            | 0.0                |
| DISPLAY 20 V RECORDS                                             |                                             |            |             | T  | OTAL  | 24                     |            | 3,354.09 EU        |

Once you have all the desired accounts selected and the multiple order forms selected, click **Apply Filters** button to apply the changes (see below).

#### 4.2.3 MULTI-STORE ORDERING - IMPORT

Under FORMS - BROWSE, it is possible to import an Excel file that allows you to order for multiple accounts at once. Again, to use the Import function, all filters must be cleared (see section 4.2.2a). Once the filters are cleared, then the Import button becomes functional and allows you to browse for the file to upload. Below is an example of how the Excel file should be formatted.