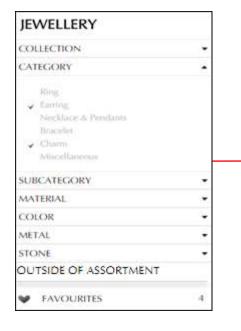

#### 4.1.9 FILTERS

On the left side of the browsing area are different filters, which can be used to sort for specific items, material, metals, and so forth. This area consists of the following filters: **COLLECTION, CATEGORY, SUBCATEGORY, MATERIAL, COLOR, METAL, STONE, OUTSIDE OF ASSORTMENT** and **FAVOURITES**. All of the filters have sub-filters as exemplified below for **CATEGORY**.

You can select filters by clicking on the names and unselect filters by clicking on them again. If a filter is selected, it will be marked with a check ( $\checkmark$ ) on the left side of the name. Notice that you can select as many filters as you want to.