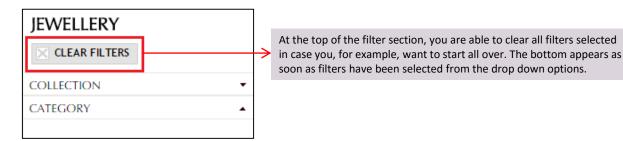

## **4.1.2 CLEAR FILTERS**

4.1.3 DISPLAY

Under DISPLAY RECORDS, choose how many items to be displayed per page; that is, 20, 50 or 100 items per page.

The numbers of pages matching your search are shown to the right of the display records. You can click on the arrows to go back and forward between the pages. The inner arrows take you one page forward or back at a time, whereas the outer arrows take you to the first or last page.