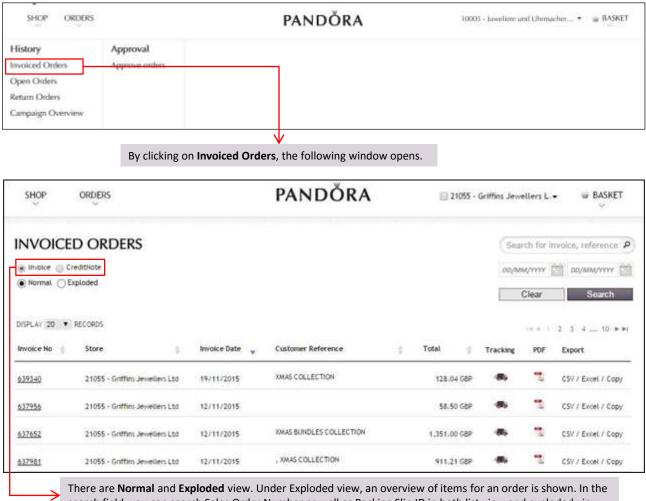

# CONTENT

| 1.  | SIGN UP / LOG IN                      | 5  |  |  |  |
|-----|---------------------------------------|----|--|--|--|
| 1.1 | GENERAL INFORMATION                   | 6  |  |  |  |
| 1.2 | STORE / ACCOUNT INFORMATION           |    |  |  |  |
| 1.3 | LOG IN                                | 7  |  |  |  |
| 2.  | USER PROFILE                          | 8  |  |  |  |
| 2.1 | CHANGE PASSWORD                       | 8  |  |  |  |
| 2.2 | FORGOTTEN PASSWORD                    | 9  |  |  |  |
| 2.3 | UPDATE PROFILE                        | 10 |  |  |  |
| 3.  | FOOTER LINKS                          | 11 |  |  |  |
| 3.1 | CONTACT INFORMATION                   | 11 |  |  |  |
| 3.2 | 2 TERMS AND CONDITIONS 1              |    |  |  |  |
| 3.3 | HELP / USER GUIDE 12                  |    |  |  |  |
| 3.4 | POD                                   | 12 |  |  |  |
| 3.5 | PANDORA WEBSITE / PANDORA MAGAZINE 13 |    |  |  |  |
| 4.  | SHOP                                  | 14 |  |  |  |
| 4.1 | PRODUCTS – BROWSE                     | 14 |  |  |  |
|     | 4.1.1 Select store                    | 15 |  |  |  |
|     | 4.1.2 Clear filters                   | 16 |  |  |  |
|     | 4.1.3 Search by number or name        | 16 |  |  |  |
|     | 4.1.4 Sort by                         | 16 |  |  |  |
|     | 4.1.5 Favourites                      | 16 |  |  |  |
|     | 4.1.6 Item details                    | 17 |  |  |  |

|     | 4.1.7 Item line information             | 17 |
|-----|-----------------------------------------|----|
|     | 4.1.8 Item line information             | 18 |
|     | 4.1.9 Filters                           | 19 |
| 4.2 | PRODUCTS – FORMS                        | 20 |
|     | 4.2.1 Order forms                       | 20 |
|     | 4.2.2 Multiple accounts and order forms | 22 |
|     | 4.2.3 Multi-Store ordering – Import     | 25 |
| 4.3 | PRODUCTS – BASKET                       | 27 |
|     | 4.3.1 Checkout – Step 1 (non-forms)     | 27 |
|     | 4.3.2 Checkout – Step 2 (non-forms)     | 30 |
|     | 4.3.3 Forms – Checkout                  | 32 |
| 4.4 | PRODUCTS – IMPORT/EXPORT                | 34 |
| 4.5 | PRODUCTS – DISCONTINUED                 | 36 |
| 4.6 | RETURNS & REPAIRS - RETURNS             | 37 |
|     | 4.6.1 Add items                         | 37 |
|     | 4.6.2 Submit return orders              | 40 |
|     | 4.6.3 Delete all added items            | 40 |
| 4.7 | RETURNS & REPAIRS – REPAIRS             | 41 |
|     | 4.7.1 Instructions                      | 41 |
|     | 4.7.2 Add items and submit              | 42 |
| 5.  | ORDERS                                  | 44 |
| 5.1 | HISTORY – INVOICED ORDERS               | 44 |

| 6.  | FAQ       |                                                         | 61 |
|-----|-----------|---------------------------------------------------------|----|
|     | 5.5.2     | Orders placed by TXT (Replenishment Order System)       | 60 |
|     | 5.5.1     | Orders placed through B2B Cloud without approval rights | 59 |
| 5.5 | APPROVAL  | – APPROVE ORDERS                                        | 58 |
| 5.4 | HISTORY – | CAMPAIGN OVERVIEW                                       | 57 |
| 5.3 | HISTORY – | RETURN ORDERES                                          | 56 |
|     | 5.2.2     | Exploded view                                           | 55 |
|     | 5.2.1     | Normal view                                             | 53 |
| 5.2 | HISTORY – | OPEN ORDERES                                            | 52 |
|     | 5.1.6     | Top row of invoice overview                             | 48 |
|     | 5.1.5     | Search by packing slip                                  | 47 |
|     | 5.1.4     | Search by date                                          | 47 |
|     | 5.1.3     | Search by reference                                     | 47 |
|     | 5.1.2     | Invoice / Credit note                                   | 46 |
|     | 5.1.1     | Account                                                 | 46 |