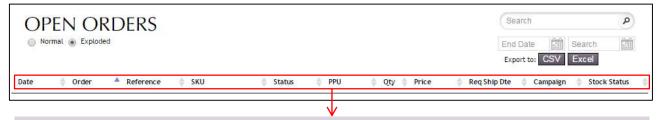

## **4.1.2 CLEAR FILTERS**

4.1.3 DISPLAY

Under DISPLAY RECORDS, choose how many items to be displayed per page; that is, 20, 50 or 100 items per page.

The numbers of pages matching your search are shown to the right of the display records. You can click on the arrows to go back and forward between the pages. The inner arrows take you one page forward or back at a time, whereas the outer arrows take you to the first or last page.

#### 4.1.4 SEARCH BY NUMBER OR NAME

In the upper right corner is the dynamic search field, in which an item number can be entered in for faster search of any specific item in the assortment. As soon as you start typing, item lines matching the text will appear.

#### 4.1.5 SORT BY

| Sort By       | • |
|---------------|---|
| Sort By       |   |
| Item number   |   |
| Price         |   |
| Description   |   |
| Favourites    |   |
| Popular Items |   |

Below the search field, is the opportunity to sort by item number, price, description, favourites, and popular items. By clicking on the drop-down menu **Sort By**, you can sort on these options.