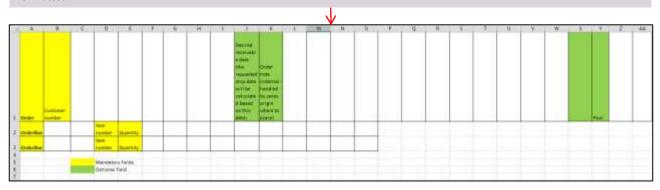

#### 4.2.3 MULTI-STORE ORDERING - IMPORT

Under FORMS - BROWSE, it is possible to import an Excel file that allows you to order for multiple accounts at once. Again, to use the Import function, all filters must be cleared (see section 4.2.2a). Once the filters are cleared, then the Import button becomes functional and allows you to browse for the file to upload. Below is an example of how the Excel file should be formatted.

Please keep in mind the columns in which the information (item number, quantity, etc.) must be placed in. Yellow cells denotes mandatory fields while green cells denotes optional fields. Once you have filled out your Excel file, an example of how it should look like can be seen below.

|                        |       |                                              |     |   |      |   |            |          |   | - V |      |   |       |     |           |     |        |      |       |   |    |
|------------------------|-------|----------------------------------------------|-----|---|------|---|------------|----------|---|-----|------|---|-------|-----|-----------|-----|--------|------|-------|---|----|
| 1 4                    | 0.0   | ¢ D                                          | - E | F | -6 H | 1 |            | 1.       | 1 | M   | - 11 | 0 | <br>9 | 8.2 | <br>Ber T | 1.4 | <br>18 | 18.1 | 1.4.1 | 1 | 34 |
|                        |       |                                              |     |   |      |   |            | Cost Per |   |     |      |   |       |     |           |     |        |      | 2014  |   |    |
| Orto                   | 10008 |                                              |     |   |      |   | 20/15/2015 | Test     |   |     |      |   |       |     |           |     |        |      | 45549 |   |    |
| Orderline              |       | 190121879-48                                 | 1   |   |      |   |            |          |   |     |      |   |       |     |           |     |        |      |       |   |    |
| Orderline              |       | 190121879-48<br>190121879-58<br>190121879-53 | 1   |   |      |   |            |          |   |     |      |   |       |     |           |     |        |      |       |   |    |
| Orderline<br>Orderline |       |                                              | 4   |   |      |   |            |          |   |     |      |   |       |     |           |     |        |      |       |   |    |
| Conterlary .           |       | 10012302-88                                  | 1   |   |      |   |            |          |   |     |      |   |       |     |           |     |        |      |       |   |    |
| Orderlive              |       | 10032263-63                                  | - 1 |   |      |   |            |          |   |     |      |   |       |     |           |     |        |      |       |   |    |
| Criefine               |       | 10012202-04                                  |     |   |      |   |            |          |   |     |      |   |       |     |           |     |        |      |       |   |    |
| Ordelling              |       | 19032202-94                                  | +   |   |      |   |            |          |   |     |      |   |       |     |           |     |        |      |       |   |    |
| Cresting               |       | 1903202-94                                   | 1   |   |      |   |            |          |   |     |      |   |       |     |           |     |        |      |       |   |    |
| BilOrderline           |       | 190128.84                                    | 1   |   |      |   |            |          |   |     |      |   |       |     |           |     |        |      |       |   |    |