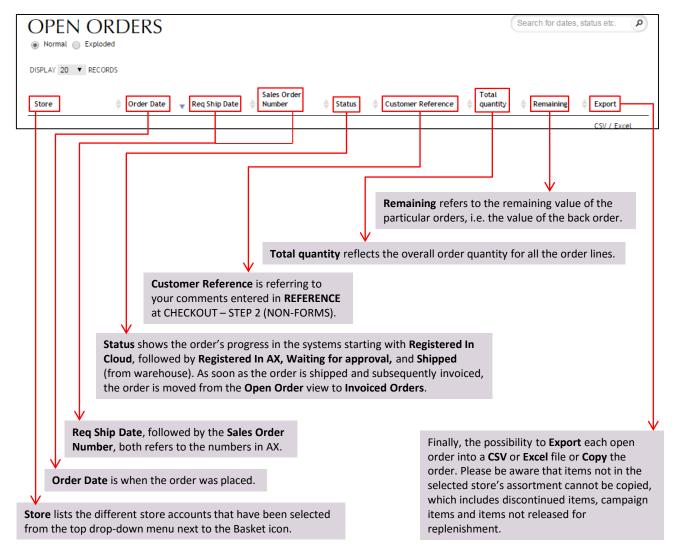

| 6.  | FAQ       |                                                         | 61 |
|-----|-----------|---------------------------------------------------------|----|
|     | 5.5.2     | Orders placed by TXT (Replenishment Order System)       | 60 |
|     | 5.5.1     | Orders placed through B2B Cloud without approval rights | 59 |
| 5.5 | APPROVAL  | – APPROVE ORDERS                                        | 58 |
| 5.4 | HISTORY – | CAMPAIGN OVERVIEW                                       | 57 |
| 5.3 | HISTORY – | RETURN ORDERES                                          | 56 |
|     | 5.2.2     | Exploded view                                           | 55 |
|     | 5.2.1     | Normal view                                             | 53 |
| 5.2 | HISTORY – | OPEN ORDERES                                            | 52 |
|     | 5.1.6     | Top row of invoice overview                             | 48 |
|     | 5.1.5     | Search by packing slip                                  | 47 |
|     | 5.1.4     | Search by date                                          | 47 |
|     | 5.1.3     | Search by reference                                     | 47 |
|     | 5.1.2     | Invoice / Credit note                                   | 46 |
|     | 5.1.1     | Account                                                 | 46 |