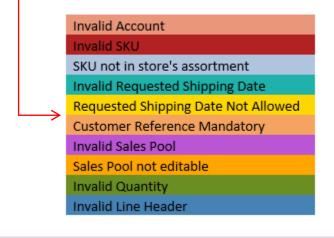

However, if the uploaded file is in the incorrect format, then B2B Cloud will return an Excel file named InvalidFile.xlsx.

To learn what the highlighted cells indicate, you can click on the **Legends** tab on the InvalidFile.xlsx to learn what each color means.