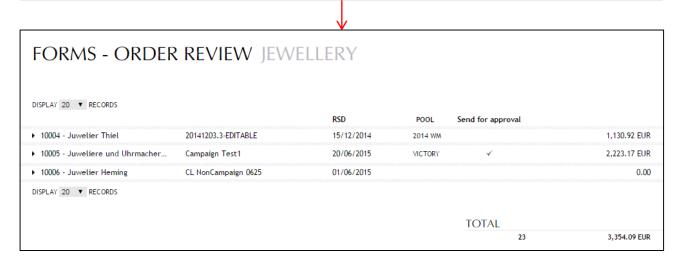

Next, you can select which order forms you would like to use by selecting them in the Multiple Forms Selected drop-down box.

| ✓ Multiple Accounts Selected                                     | <ul> <li>Multiple Forms Selecter</li> </ul> | ed         | -           |    | 10000 | ar Filters<br>ew Forms |            | y Filters<br>nport |
|------------------------------------------------------------------|---------------------------------------------|------------|-------------|----|-------|------------------------|------------|--------------------|
| DISPLAY 20 ▼ RECORDS<br>▼ 10004 - Juwelier Thiel                 | 20141203.3-EDITABLE                         | v          | + Add Order | Х  |       | 12                     |            | 1,130.92 EU        |
| Q 250402 Gold hoop earring                                       | Out of Stack size 01                        | 76.82 EUR  | 10          | 10 | 10    | 4<br>V                 | 768.20 EUR | 768.20 EU          |
| Sold earring                                                     | In Stock One size                           | 181.36 EUR | 2           | 2  | 2     | <b>A</b><br><b>V</b>   | 362.72 EUR | 362.72 EU          |
| <ul> <li>10005 - Juweliere und Uhrmacher Behrendt Gbr</li> </ul> | Campaign Test1                              | •          | + Add Order | x  |       | 9                      |            | 2,223.17 EU        |
| <ul> <li>10006 - Juwelier Heming</li> </ul>                      | CL NonCampaign 0625                         |            | + Add Order | Х  |       | 3                      |            | 0.0                |
| DISPLAY 20 V RECORDS                                             |                                             |            |             | T  | OTAL  | 24                     |            | 3,354.09 EU        |