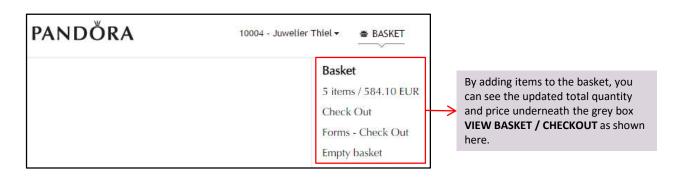

|                                                    |                            | Remov                                                | ve Add                                                                                       |

If an item is already in the basket, the above window appears to notify of duplicate products in your basket. You can subsequently click **Add** or **Remove.** You can turn off warning with a check box in the bottom **'Don't show this message again'**. Once the box is checked, notification would not be shown for the current session.

#### INFO:

Note that some item has a min and/or max quantity set in AX which is reflected in the Cloud. This means that for these items Cloud will automatically round up or down to match the quantity set in AX.





If an item has the stock status **Out of Stock**, you can hover over the status to see information about when the item is anticipated to be in stock again.

#### 4.1.9 FILTERS



On the left side of the browsing area are different filters, which can be used to sort for specific items, material, metals, and so forth. This area consists of the following filters: **COLLECTION, CATEGORY, SUBCATEGORY, MATERIAL, COLOR, METAL, STONE, OUTSIDE OF ASSORTMENT** and **FAVOURITES**. All of the filters have sub-filters as exemplified below for **CATEGORY**.

You can select filters by clicking on the names and unselect filters by clicking on them again. If a filter is selected, it will be marked with a check ( $\checkmark$ ) on the left side of the name. Notice that you can select as many filters as