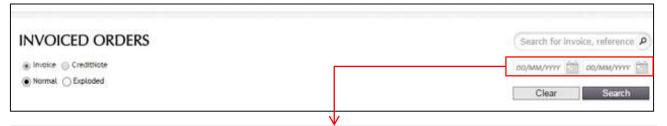

| 6.  | FAQ       |                                                         | 61 |
|-----|-----------|---------------------------------------------------------|----|
|     | 5.5.2     | Orders placed by TXT (Replenishment Order System)       | 60 |
|     | 5.5.1     | Orders placed through B2B Cloud without approval rights | 59 |
| 5.5 | APPROVAL  | – APPROVE ORDERS                                        | 58 |
| 5.4 | HISTORY – | CAMPAIGN OVERVIEW                                       | 57 |
| 5.3 | HISTORY – | RETURN ORDERES                                          | 56 |
|     | 5.2.2     | Exploded view                                           | 55 |
|     | 5.2.1     | Normal view                                             | 53 |
| 5.2 | HISTORY – | OPEN ORDERES                                            | 52 |
|     | 5.1.6     | Top row of invoice overview                             | 48 |
|     | 5.1.5     | Search by packing slip                                  | 47 |
|     | 5.1.4     | Search by date                                          | 47 |
|     | 5.1.3     | Search by reference                                     | 47 |
|     | 5.1.2     | Invoice / Credit note                                   | 46 |
|     | 5.1.1     | Account                                                 | 46 |